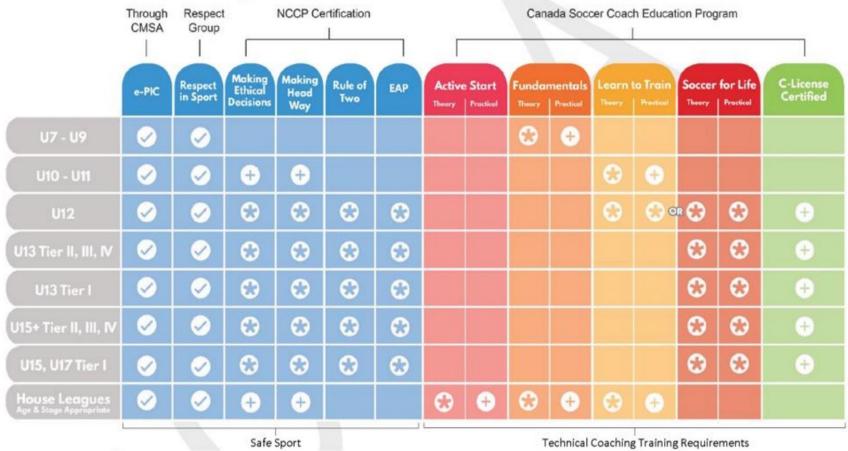

### Minimum Coaching Standards

Required for all team officials (coaches, assistant coaches, team managers)

Required education for coaches and assistant coaches

Recommended coach training