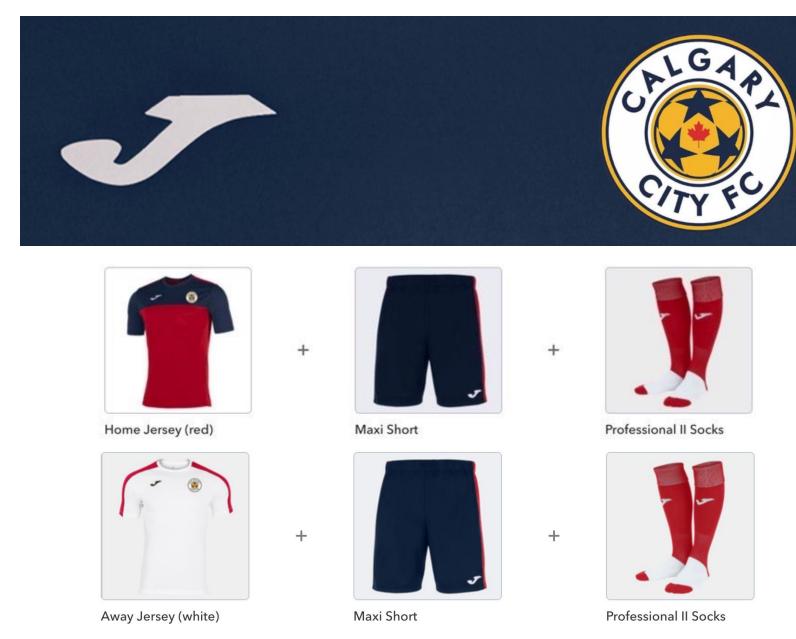

#### **Gear Requirements & Jersey Deposit:**

Each player must have their shin-pads and appropriate footwear for soccer. Jerseys will be provided to each player for the season. U9s and under will be able to keep it. From U10 to U17, the jersey must be returned, and a \$100 jersey deposit is required. The deposit will be returned if the player leaves the club and returns the jersey(s) in good condition. Shorts and socks are to be kept at the end of the season. Additional gear can be purchased online at: <a href="https://calgarycityfc.itemorder.com/shop/home/">https://calgarycityfc.itemorder.com/shop/home/</a>

#### Tier III and Tier IV Considerations

More entry-level players

Seasonal or multisport athletes

Calgary City FC uniform information and gear, please visit: https://calgarycityfc.itemorder.com/shop/home/